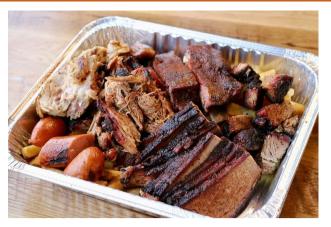

#### **Texas Beef Brisket**

1/2 Pan - 130 | Full Pan - 280

#### **Smoked BBQ Burnt Ends**

1/2 Pan - 135 | Full Pan - 290

#### **Hand-Pulled Slow Smoked BBQ Pork**

1/2 Pan - 85 | Full Pan 195