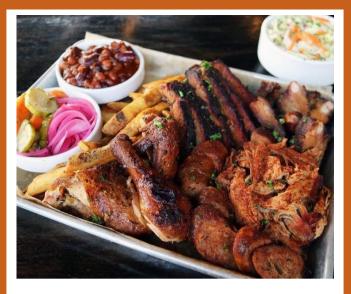

## **Party Pan Meats**

#### St. Louis Cut Spareribs

28 Per Slab | 3 Slab Minimum

#### **Smoked Chicken (Bone-In)**

50pc - 90 | 100pc - 180

#### **Texas Beef Brisket**

1/2 Pan - 130 | Full Pan - 280

#### **Smoked BBQ Burnt Ends**

1/2 Pan - 135 | Full Pan - 290

#### **Hand-Pulled Slow Smoked BBQ Pork**

1/2 Pan - 85 | Full Pan 195

#### **Smoked Poblano Cheddar Sausage**

1/2 Pan - 80 | Full Pan - 190

**Pig Candy** 

24 Per Dozen

<u>1/2 Pan - 5LBS | Full Pan - 12 LBS</u>