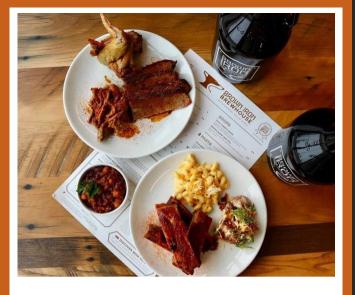

#### 2 Meat Option - 19 Per Person

**Comes With Your Choice Of 2 Sides** 

3 Meat Option - 24 Per Person

**Comes With Your Choice Of 2 Sides** 

#### **Meats To Choose From**

Hand Pulled Slow Smoked BBQ Pork
BBQ Chicken (Bone-In)
Chopped Grilled Chicken
Hand Pulled BBQ Chicken

**Smoked Poblano Cheddar Sausage** 

St. Louis Cut Spareribs + 2

**Texas Beef Brisket + 2.5** 

#### **Home Made Sides To Choose From**

House Salad Caesar Salad

**Pit Smoked Beans** 

**Buttered Mashed Redskin Potatoes** 

**Honey Glazed Brussels** 

Pineapple Jalapeno Slaw

**Creamy Cucumber Dill Salad** 